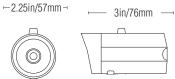

#### Camera

#### **Observation Camera**

| Image Device:      | 1/4" CCD                       |
|--------------------|--------------------------------|
| Picture Elements:  | 510 H x 492 V                  |
| Lens:              | 3.6 mm                         |
| Resolution:        | 350 TV Lines                   |
| Illumination:      | 0.5 Lux @ F2.0                 |
| Power Requirement: | powered from monitor via cable |
| Operating Temp:    | 14F to 113F (-10°C ~ +45°C)    |
|                    |                                |